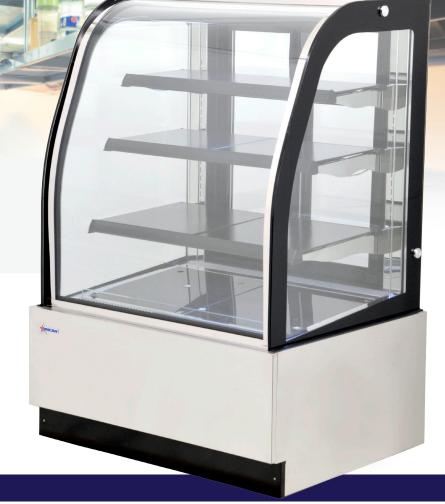

# 35-INCH CURVED GLASS FLOOR REFRIGERATED DISPLAY CASE

### ATTRACTIVELY DISPLAY FOOD MERCHANDISE AND INCREASE IMPULSE SALE

Omcan's Curved Glass Floor Refrigerated Display Case provides an economical solution for displaying your products. Features an exterior tempered glass finish and interior LED lighting, this refrigerated showcase also has an automatic defrost system and fan cooling system. Easy to use and clean. Ideal for deli shops, cafes, and sandwich shops.