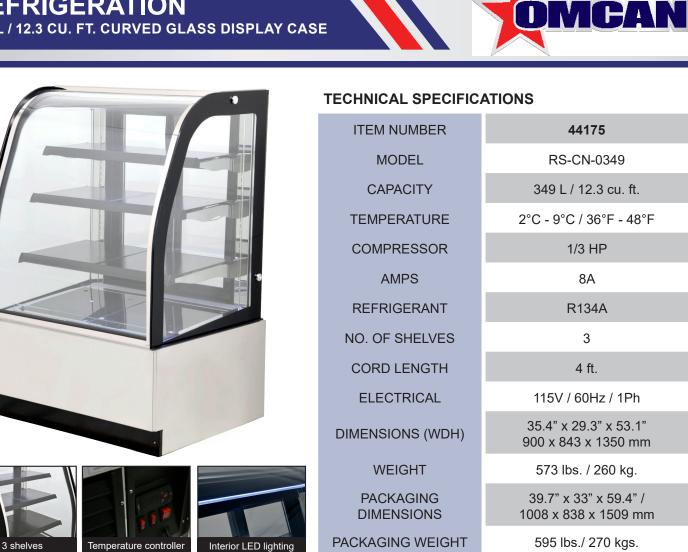

# 35-INCH CURVED GLASS FLOOR REFRIGERATED DISPLAY CASE

## Item: 44175 Model: RS-CN-0349

### ATTRACTIVELY DISPLAY FOOD MERCHANDISE AND INCREASE IMPULSE SALE

Omcan's Curved Glass Floor Refrigerated Display Case provides an economical solution for displaying your products. Features an exterior tempered glass finish and interior LED lighting, this refrigerated showcase also has an automatic defrost system and fan cooling system. Easy to use and clean. Ideal for deli shops, cafes, and sandwich shops.

















## REFRIGERATION

349 L / 12.3 CU. FT. CURVED GLASS DISPLAY CASE



#### **TECHNICAL DRAWINGS AND DIMENSIONS**







OMCAN INC. ephone: 1-800-465-0234 Fax: (905) 607-0234 Email: sales@omcan.com Website: www.omcan.com





Follow us to keep up to date with the latest news and offers